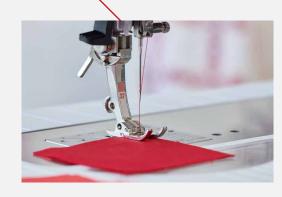

#### **○** RED BERNINA WALKING FOOT #50

The Walking Foot #50 excels at working with challenging fabrics and patterns. Especially well suited to machine piecing and quilting and for sewing "sticky" materials, this foot makes it super easy and convenient to quilt straight lines. It also helps you to match stripes and plaids by preventing the fabrics that are being stitched together from shifting. Three soles are included: a standard sole, a special quilting sole, and a sole with a central guide for edgestitching and stitching in the ditch. In addition, its two seam guides help you sew accurately.