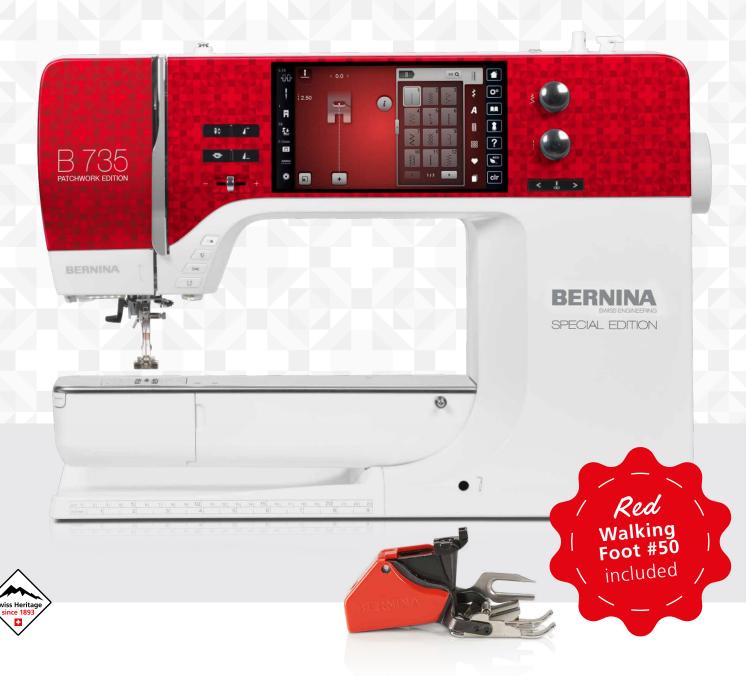

### Special Quilts need a Special Edition.

With the new B 735 PATCHWORK EDITION and its exclusive red faceplate design, we offer a stylish and powerful Special Edition which makes quilters' hearts beat faster.

The B 735 PE comes with the exclusive BERNINA Walking Foot #50 in matching red as well as the Patchwork Foot #37. In addition, a beautiful Special Edition dust cover is included as part of the standard accessories.

Special Edition Red BERNINA Walking Foot #50 included

Integrated embroidery function Simply add the optional embroidery module L with Smart Drive Technology (SDT) to enable easy embroidery

## 5 things you will love about the B 735 PE

**Colour 7-inch display** with easy navigation and the latest touch screen technology. Choose your favourite background colour.