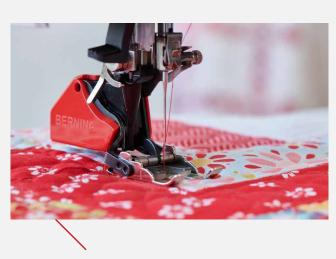

#### **○** RED BERNINA WALKING FOOT #50

The Walking Foot #50 excels at working with challenging fabrics and patterns. Especially well suited to machine piecing and quilting and for sewing "sticky" materials, this foot makes it super easy and convenient to quilt straight lines. It also helps you to match stripes and plaids by preventing the fabrics that are being stitched together from shifting. Three soles are included: a standard sole, a special quilting sole, and a sole with a central guide for edgestitching and stitching in the ditch. In addition, its two seam guides help you sew accurately.