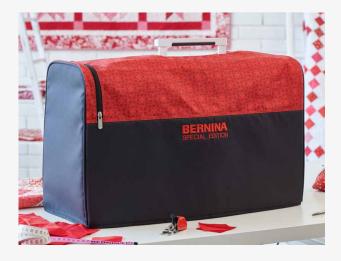

The B 735 PE comes with the exclusive BERNINA Walking Foot #50 in matching red as well as the Patchwork Foot #37. In addition, a beautiful Special Edition dust cover is included as part of the standard accessories.