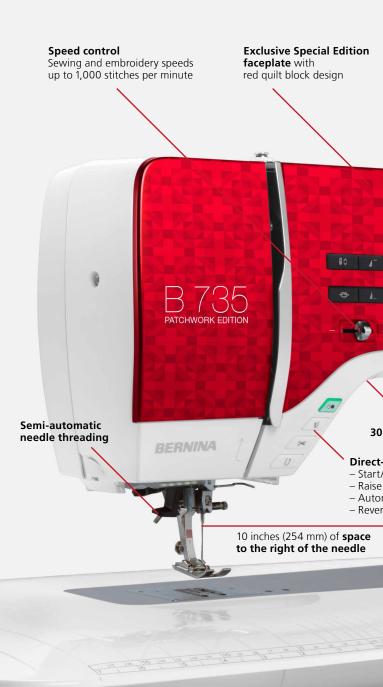

### Special Quilts need a Special Edition.

With the new B 735 PATCHWORK EDITION and its exclusive red faceplate design, we offer a stylish and powerful Special Edition which makes quilters' hearts beat faster.

## 5 things you will love about the B 735 PE

**Colour 7-inch display** with easy navigation and the latest touch screen technology. Choose your favourite background colour.

#### ✓ SEW WITH EVEN GREATER EASE

The B 735 PE accomplishes many tasks all by itself. Needle threading is simple with the semi-automatic needle threader and the presser foot lowers automatically at the beginning of a seam. The thread is cut automatically when you reach the end of a seam, or when you wish to change colours. Moreover, a practical extension table, which increases your work area, is included in the standard package.