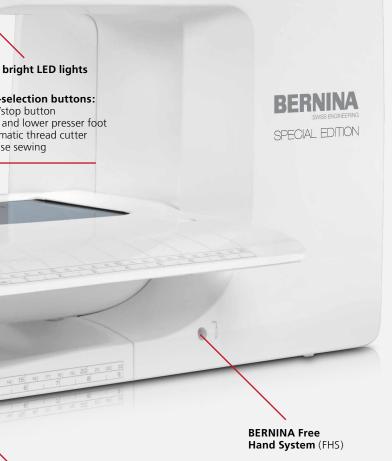

#### ✓ SEW WITH EVEN GREATER EASE

The B 735 PE accomplishes many tasks all by itself. Needle threading is simple with the semi-automatic needle threader and the presser foot lowers automatically at the beginning of a seam. The thread is cut automatically when you reach the end of a seam, or when you wish to change colours. Moreover, a practical extension table, which increases your work area, is included in the standard package.