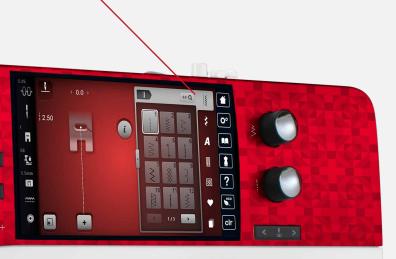

## 5 things you will love about the B 735 PE

**Colour 7-inch display** with easy navigation and the latest touch screen technology. Choose your favourite background colour.

#### **→** TOTAL STITCH CONTROL

The B 735 PE provides an exclusive level of stitch control. Whether you are altering stitch length, stitch width or needle position, the machine will remember the details for you. Your personal settings can be saved and retrieved.