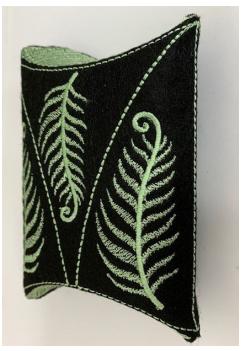

Acrylic Felt (firm) Glue

- Hoop your tearaway, cut the felt to fit within the inside your hoop and baste
  the felt onto the tearaway using the basting boxes on your machine,
  alternatively, spray baste the felt onto the tearaway.
- The design is made to fit in the BERNINA Large Oval Hoop & bernette 70 & 79 Large Hoop.
- Stitch the design, un-hoop, then cut out around the design, a scant to the right of the outline, being careful not to cut your stitching.
- Leave the tear away on, as the firmer the better.
- Trim the back threads.
- Fold in half at the center. Glue the side, placing one side over the other using
  the stitched line as a guide. Remove the tear away from this area before
  gluing.
- When the glue is dry, fold the flaps inwards for the closer, along the unstitched line, press the folds.