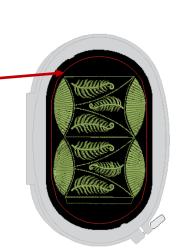

Acrylic Felt (firm) Glue

- Hoop your tearaway, cut the felt to fit within the inside your hoop and baste
  the felt onto the tearaway using the basting boxes on your machine,
  alternatively, spray baste the felt onto the tearaway.
- The design is made to fit in the BERNINA Large Oval Hoop & bernette 70 & 79 Large Hoop.
- Stitch the design, un-hoop, then cut out around the design, a scant to the right of the outline, being careful not to cut your stitching.
- Leave the tear away on, as the firmer the better.
- Trim the back threads.
- Fold in half at the center. Glue the side, placing one side over the other using
  the stitched line as a guide. Remove the tear away from this area before
  gluing.
- When the glue is dry, fold the flaps inwards for the closer, along the unstitched line, press the folds.