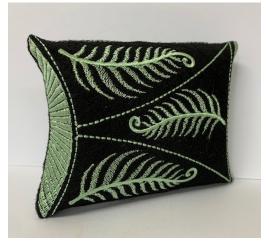

## Fern Embroidery Gift Box

Acrylic Felt (firm) Glue

- Hoop your tearaway, cut the felt to fit within the inside your hoop and baste
  the felt onto the tearaway using the basting boxes on your machine,
  alternatively, spray baste the felt onto the tearaway.
- The design is made to fit in the BERNINA Large Oval Hoop & bernette 70 & 79 Large Hoop.
- Stitch the design, un-hoop, then cut out around the design, a scant to the right of the outline, being careful not to cut your stitching.
- Leave the tear away on, as the firmer the better.
- Trim the back threads.
- Fold in half at the center. Glue the side, placing one side over the other using
  the stitched line as a guide. Remove the tear away from this area before
  gluing.
- When the glue is dry, fold the flaps inwards for the closer, along the unstitched line, press the folds.