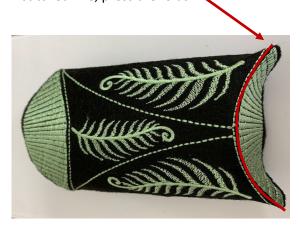

Acrylic Felt (firm) Glue

- Hoop your tearaway, cut the felt to fit within the inside your hoop and baste
  the felt onto the tearaway using the basting boxes on your machine,
  alternatively, spray baste the felt onto the tearaway.
- The design is made to fit in the BERNINA Large Oval Hoop & bernette 70 & 79 Large Hoop.
- Stitch the design, un-hoop, then cut out around the design, a scant to the right of the outline, being careful not to cut your stitching.
- Leave the tear away on, as the firmer the better.
- Trim the back threads.
- Fold in half at the center. Glue the side, placing one side over the other using
  the stitched line as a guide. Remove the tear away from this area before
  gluing.
- When the glue is dry, fold the flaps inwards for the closer, along the unstitched line, press the folds.